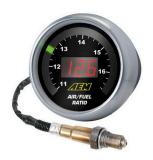

## **Description**

AEM Wideband UEGO Controller (Universeel)

A wideband UEGO sensor controller accurately monitors Air/Fuel ratios (AFR) during the tuning process to prevent a lean fuel mixture, which could lead to engine damage.

AEM has combined its single-channel wideband UEGO controller and gauge display into one unit, uniting unsurpassed AFR accuracy and control with an easy-to-read interface.

AEM's Gauge-Type Wideband UEGO Controller features a digital LED display and sweeping LED 'needle'• that changes colors as AFR changes from rich to lean.

The unit's 52mm (2-1/16"•) gauge housing fits in most gauge pods and can be remotely mounted virtually anywhere.

With LSU Bosch Sensor 4.9

Wordt geleverd met:

- Zwarte en zilveren bezel
- Witte en zwarte wijzerplaten